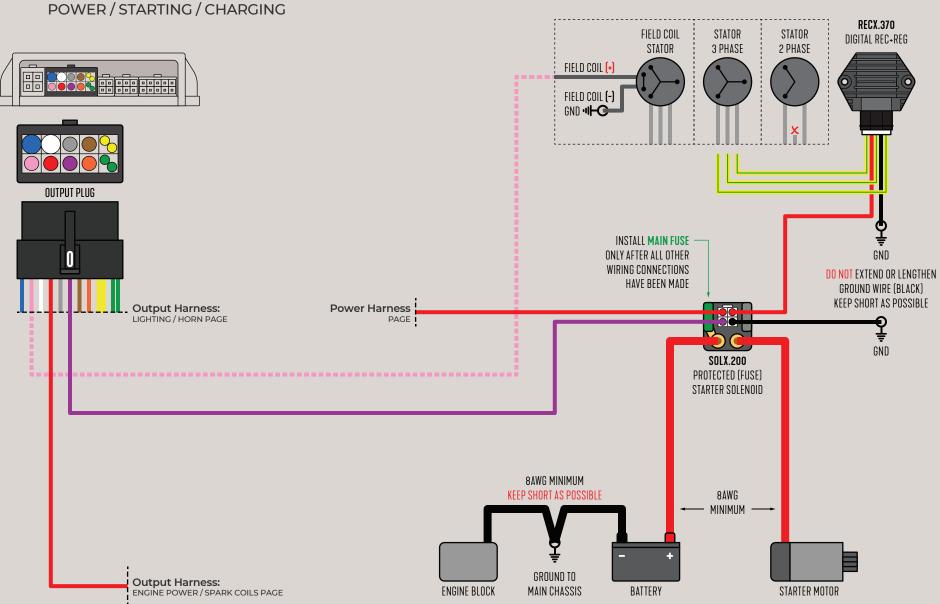

Output Harness: POWER / STARTING / CHARGING PAGE

# MODERNIZE YOUR CHARGING SYSTEM

WITH A **DIGITAL TYPE** RECTIFIER+REGULATOR FOR SAFER AND MORE EFFICIENT CHARGING SOURCE

INSTALL MAIN FUSE -ONLY AFTER ALL OTHER WIRING CONNECTIONS HAVE BEEN MADE