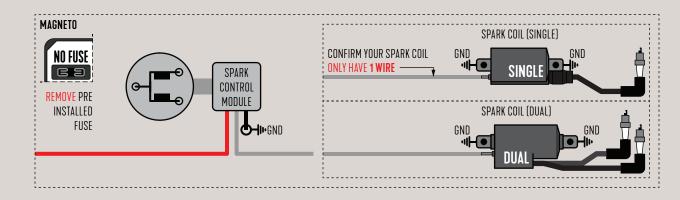

MAIN CHASSIS GROUND STRAPS

**SELF-SUPPLIED SWITCH SET** 

CHECK SWITCHES FOR PROPER FUNCTIONALITY CLEAN/REBUILD/REPLACE WHEN NECESSARY

**ENGINE POWER / SPARK COILS** 

DO NOT ASSUME, CHECK!
INSPECT, CLEAN AND SECURE SPARK PLUG CAP.
HARD SPARK PLUG CABLES? INSPECT FOR BREAKS.
EVEN BRAND NEW PARTS CAN BE DEFECTIVE.