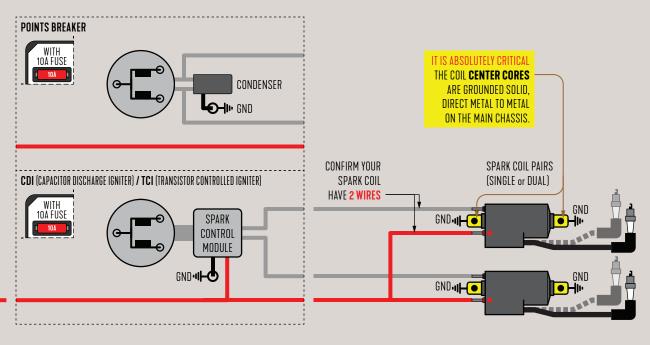

MAIN CHASSIS GROUND STRAPS

**SELF-SUPPLIED SWITCH SET** 

CHECK SWITCHES FOR PROPER FUNCTIONALITY CLEAN/REBUILD/REPLACE WHEN NECESSARY

**ENGINE POWER / SPARK COILS** 

DO NOT ASSUME, CHECK!
INSPECT, CLEAN AND SECURE SPARK PLUG CAP.
HARD SPARK PLUG CABLES? INSPECT FOR BREAKS.
EVEN BRAND NEW PARTS CAN BE DEFECTIVE.