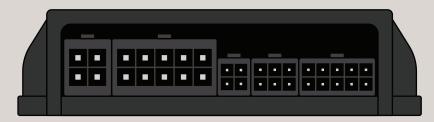

### **INCLUDES**

TC3.M Control Hub

Plug in wiring harness (Power, Output, Input, Dash)

Plug&Go handlebar switch set harness

(for DIY handlebar switches)

**GND** harness

70mm 2.73in (APPROX)

106mm / 4.17in (APPROX)