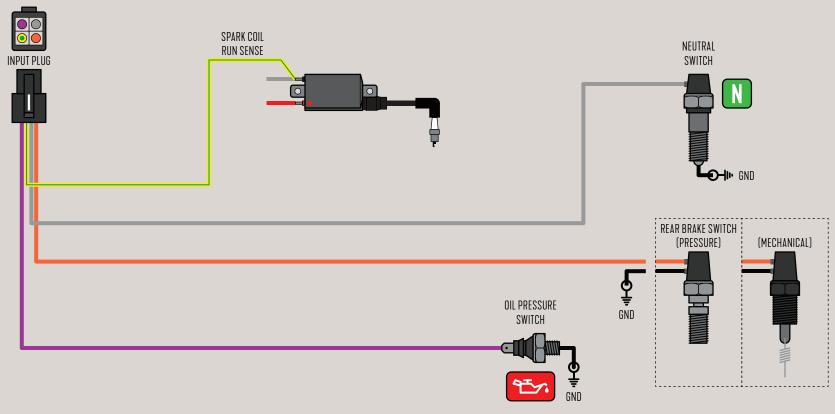

MAIN CHASSIS GROUND STRAPS

**SELF-SUPPLIED SWITCH SET** 

CHECK SWITCHES FOR PROPER FUNCTIONALITY CLEAN/REBUILD/REPLACE WHEN NECESSARY

**ENGINE POWER / SPARK COILS** 

DO NOT ASSUME, CHECK!
INSPECT, CLEAN AND SECURE SPARK PLUG CAP.
HARD SPARK PLUG CABLES? INSPECT FOR BREAKS.
EVEN BRAND NEW PARTS CAN BE DEFECTIVE.

Output Harness: POWER / STARTING / CHARGING PAGE