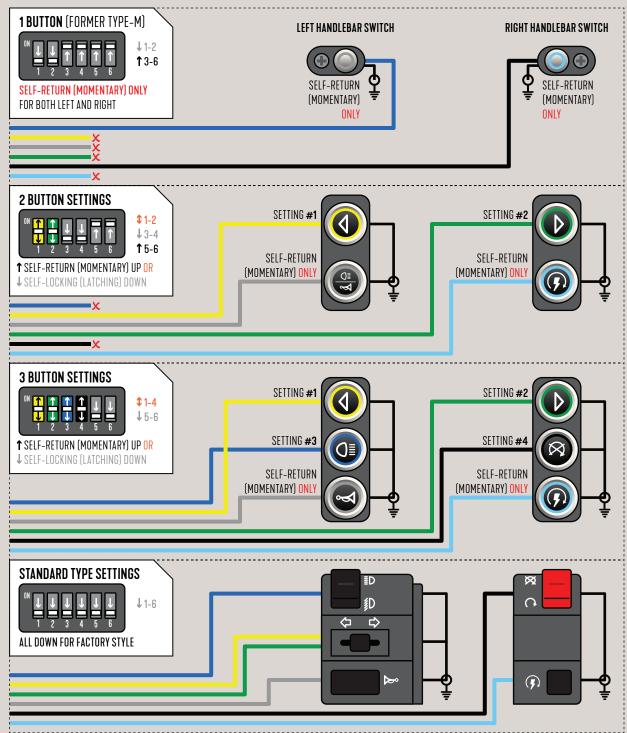

DIY fully configurable handlbar switch input

Handlebar switch size/type (DIY)

1 year replacement warranty & tech service

### **INCLUDES**

TC3.M Control Hub

Plug in wiring harness (Power, Output, Input, Dash)

Plug&Go handlebar switch set harness

(for DIY handlebar switches)

**GND** harness

70mm 2.73in (APPROX)

106mm / 4.17in (APPROX)