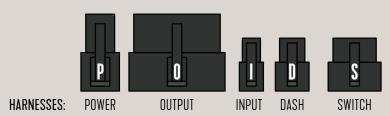

### **INCLUDES**

TC3.M Control Hub

Plug in wiring harness (Power, Output, Input, Dash)

Plug&Go handlebar switch set harness

(for DIY handlebar switches)

**GND** harness

70mm 2.73in (APPROX)

106mm / 4.17in (APPROX)