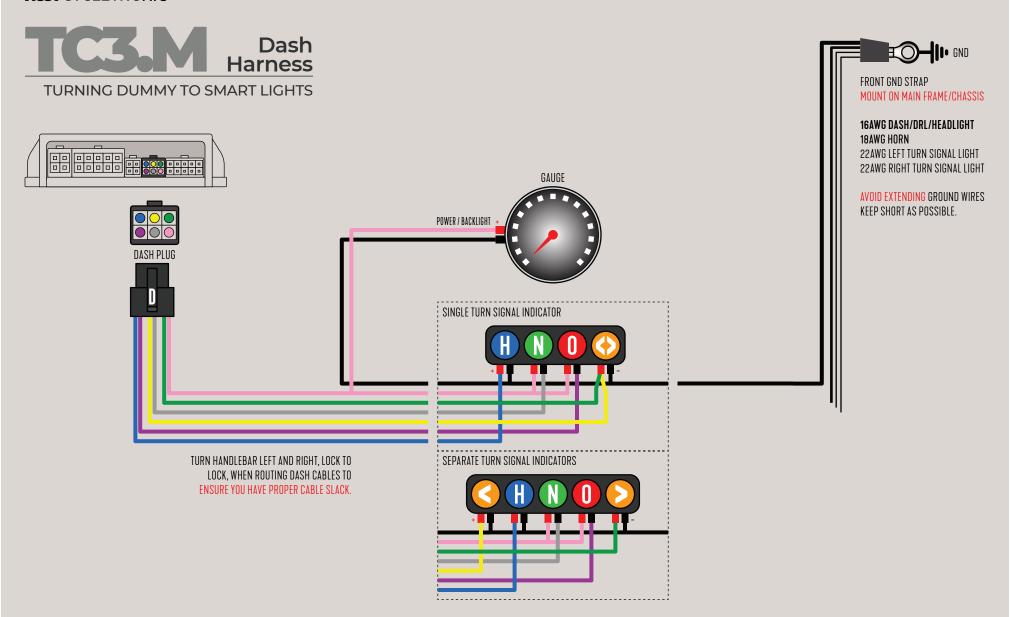

Intelligent directional switching signal light

"PARK" position light feature (Brake light)

Master light control

Sensor inputs

Dash gauge outputs (Standard)

Soft start headlight ON

Engine run monitoring

Multi-use internally protected power output

### **INCLUDES**

TC3.M Control Hub

Plug in wiring harness (Power, Output, Input, Dash)

Plug&Go handlebar switch set harness

(for DIY handlebar switches)

**GND** harness

70mm 2.73in (APPROX)

106mm / 4.17in (APPROX)