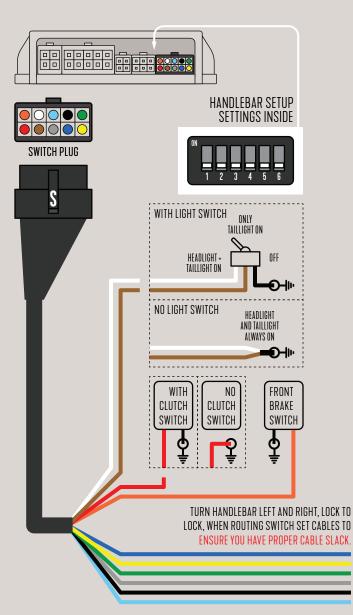

DIY fully configurable handlbar switch input

Handlebar switch size/type (DIY)

1 year replacement warranty & tech service

### **INCLUDES**

TC3.M Control Hub

Plug in wiring harness (Power, Output, Input, Dash)

Plug&Go handlebar switch set harness

(for DIY handlebar switches)

**GND** harness

70mm 2.73in (APPROX)

106mm / 4.17in (APPROX)