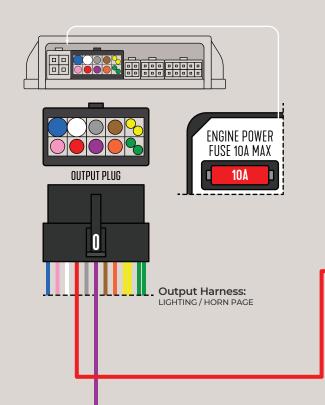

Output Harness: POWER / STARTING / CHARGING PAGE

# MODERNIZE YOUR CHARGING SYSTEM

WITH A **DIGITAL TYPE** RECTIFIER+REGULATOR FOR SAFER AND MORE EFFICIENT CHARGING SOURCE

INSTALL MAIN FUSE -ONLY AFTER ALL OTHER WIRING CONNECTIONS HAVE BEEN MADE