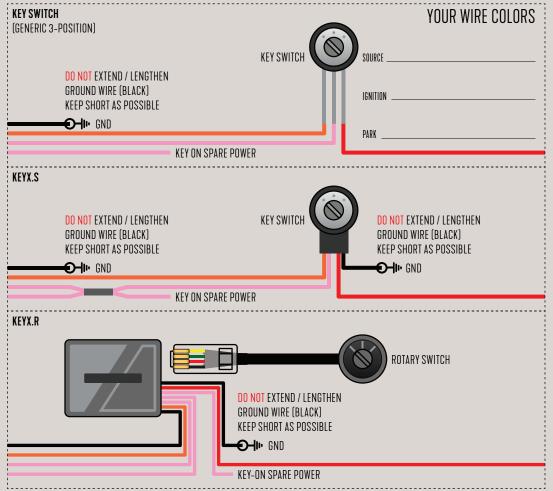

ar replacement warranty & tech service

### **INCLUDES**

TC3.M Control Hub

Plug in wiring harness (Power, Output, Input, Dash)

Plug&Go handlebar switch set harness

(for DIY handlebar switches)

**GND** harness



70mm 2.73in (APPROX)

106mm / 4.17in (APPROX)









MAIN CHASSIS GROUND STRAPS





**SELF-SUPPLIED SWITCH SET** 













CHECK SWITCHES FOR PROPER FUNCTIONALITY CLEAN/REBUILD/REPLACE WHEN NECESSARY







**ENGINE POWER / SPARK COILS** 





DO NOT ASSUME, CHECK!
INSPECT, CLEAN AND SECURE SPARK PLUG CAP.
HARD SPARK PLUG CABLES? INSPECT FOR BREAKS.
EVEN BRAND NEW PARTS CAN BE DEFECTIVE.



Output Harness: POWER / STARTING / CHARGING PAGE



# MODERNIZE YOUR CHARGING SYSTEM

WITH A **DIGITAL TYPE** RECTIFIER+REGULATOR FOR SAFER AND MORE EFFICIENT CHARGING SOURCE









INSTALL MAIN FUSE -ONLY AFTER ALL OTHER WIRING CONNECTIONS HAVE BEEN MADE