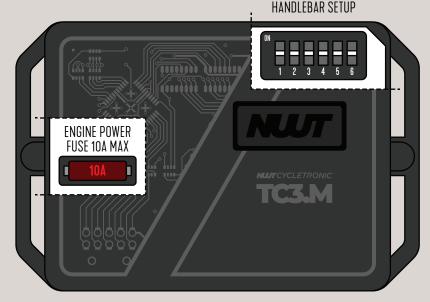

DIY fully configurable handlbar switch input

Handlebar switch size/type (DIY)

1 year replacement warranty & tech service

### **INCLUDES**

TC3.M Control Hub

Plug in wiring harness (Power, Output, Input, Dash)

Plug&Go handlebar switch set harness

(for DIY handlebar switches)

**GND** harness

70mm 2.73in (APPROX)

106mm / 4.17in (APPROX)