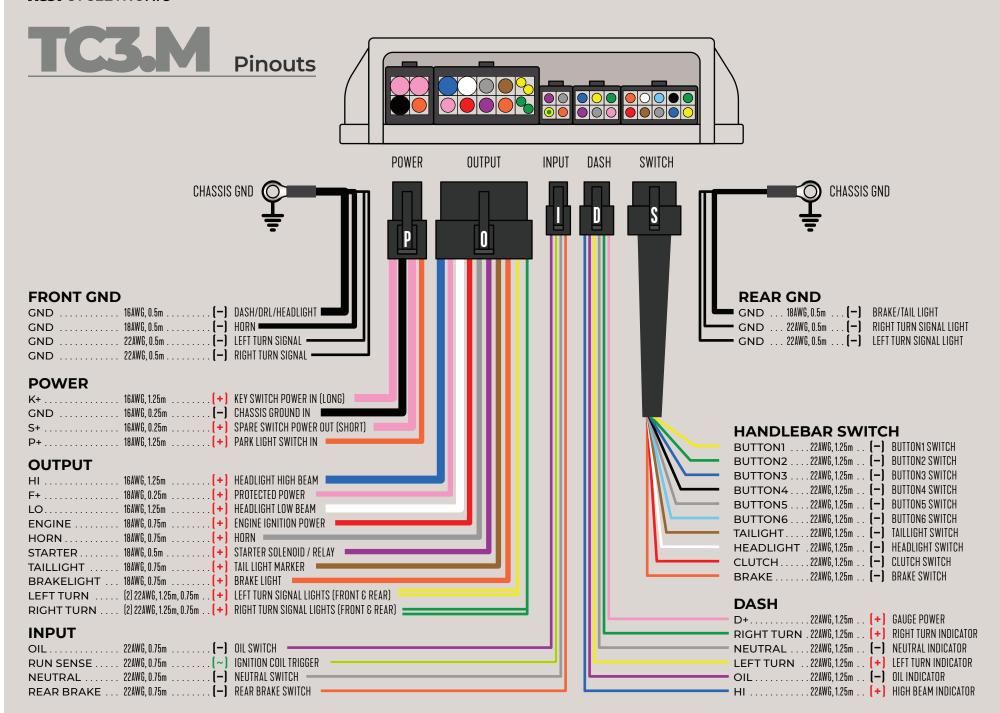

### **INCLUDES**

TC3.M Control Hub

Plug in wiring harness (Power, Output, Input, Dash)

Plug&Go handlebar switch set harness

(for DIY handlebar switches)

**GND** harness

70mm 2.73in (APPROX)

106mm / 4.17in (APPROX)