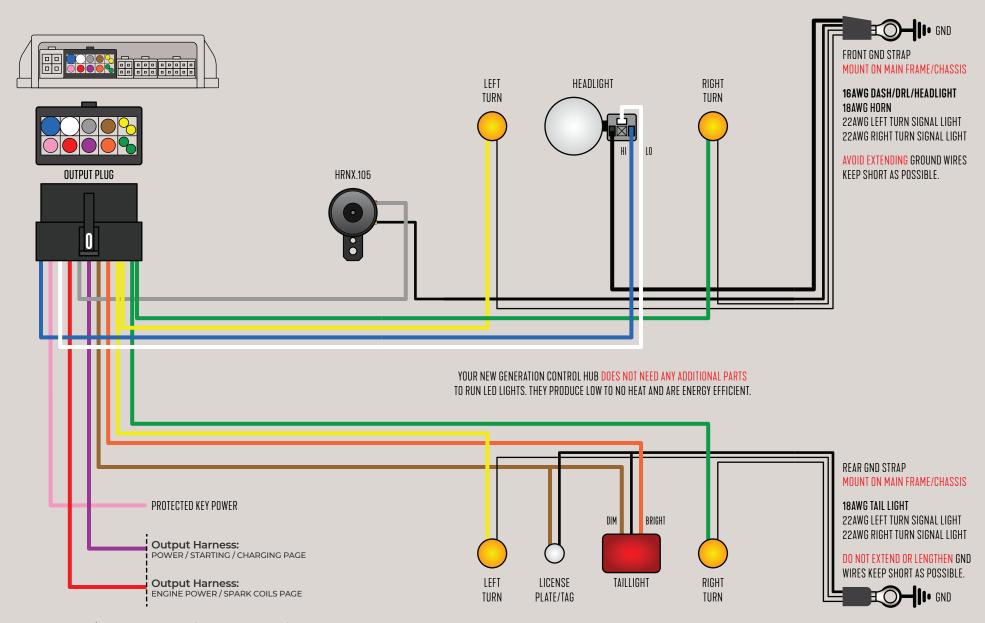

Intelligent directional switching signal light

"PARK" position light feature (Brake light)

Master light control

Sensor inputs

Dash gauge outputs (Standard)

Soft start headlight ON

Engine run monitoring

Multi-use internally protected power output