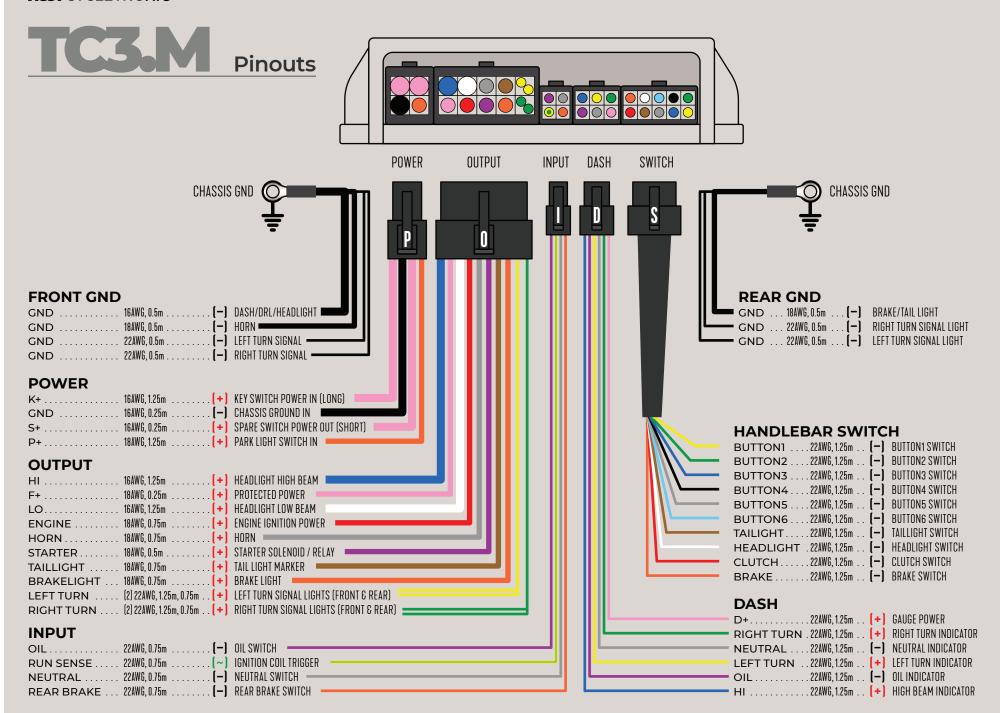

### **MULTIPLEX SWITCH**

### **FEATURES**

Complete electrical control hub

Atmel 8-bit AVR® RISC-based microcontroller

Trench type MOSFET powered

Solid State design for water-proof and shock-proof operation

4 layer PCB design utilizing SMD components

PTC smart fuse protection with auto reset

Optimized for LED lighting

On board "fly-back" protection circuit

AC/DC voltage runaway engine shutdown protection

Enhanced engine power protection with quick blow fuse

Complete color-coded wiring harness

No start ignition coil time-out power off

Starter motor safety lock out with anti-grind

Starter motor max crank time out

Brake light flash pre-warning

Onboard digital flasher

Intelligent directional switching signal light

"PARK" position light feature (Brake light)

Master light control

Sensor inputs

Dash gauge outputs (Standard)

Soft start headlight ON

Engine run monitoring

Multi-use internally protected power output

DIY fully configurable handlbar switch input

Handlebar switch size/type (DIY)

1 year replacement warranty & tech service

### **INCLUDES**

TC3.M Control Hub

Plug in wiring harness (Power, Output, Input, Dash)

Plug&Go handlebar switch set harness

(for DIY handlebar switches)

**GND** harness

70mm 2.73in (APPROX)

106mm / 4.17in (APPROX)