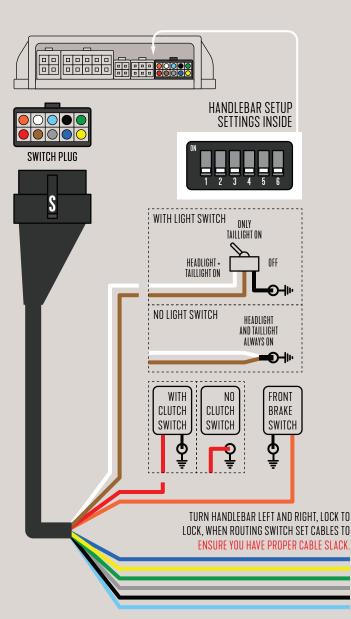

DIY fully configurable handlbar switch input

Handlebar switch size/type (DIY)

1 year replacement warranty & tech service

### **INCLUDES**

TC3.M Control Hub

Plug in wiring harness (Power, Output, Input, Dash)

Plug&Go handlebar switch set harness

(for DIY handlebar switches)

**GND** harness

70mm 2.73in (APPROX)

106mm / 4.17in (APPROX)