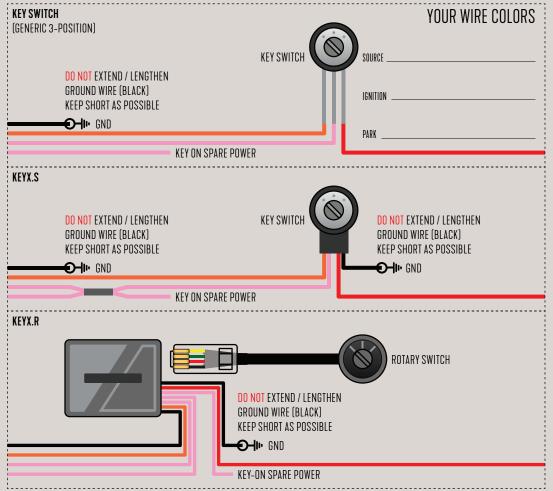

MAIN CHASSIS GROUND STRAPS

**SELF-SUPPLIED SWITCH SET** 

CHECK SWITCHES FOR PROPER FUNCTIONALITY CLEAN/REBUILD/REPLACE WHEN NECESSARY

**ENGINE POWER / SPARK COILS** 

DO NOT ASSUME, CHECK!
INSPECT, CLEAN AND SECURE SPARK PLUG CAP.
HARD SPARK PLUG CABLES? INSPECT FOR BREAKS.
EVEN BRAND NEW PARTS CAN BE DEFECTIVE.