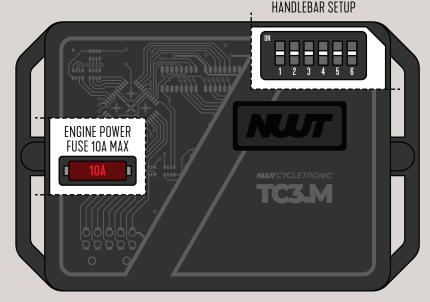

DIY fully configurable handlbar switch input

Handlebar switch size/type (DIY)

1 year replacement warranty & tech service

PTC smart fuse protection with auto reset

Optimized for LED lighting

On board "fly-back" protection circuit

AC/DC voltage runaway engine shutdown protection

Enhanced engine power protection with quick blow fuse