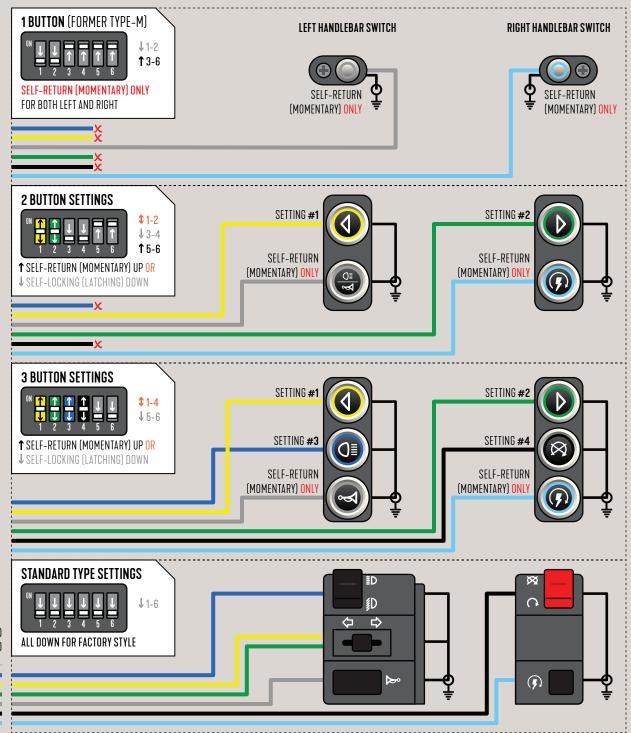

DIY fully configurable handlbar switch input

Handlebar switch size/type (DIY)

1 year replacement warranty & tech service

### **INCLUDES**

TC3.M Control Hub

Plug in wiring harness (Power, Output, Input, Dash)

Plug&Go handlebar switch set harness

(for DIY handlebar switches)

**GND** harness

70mm 2.73in (APPROX)

106mm / 4.17in (APPROX)