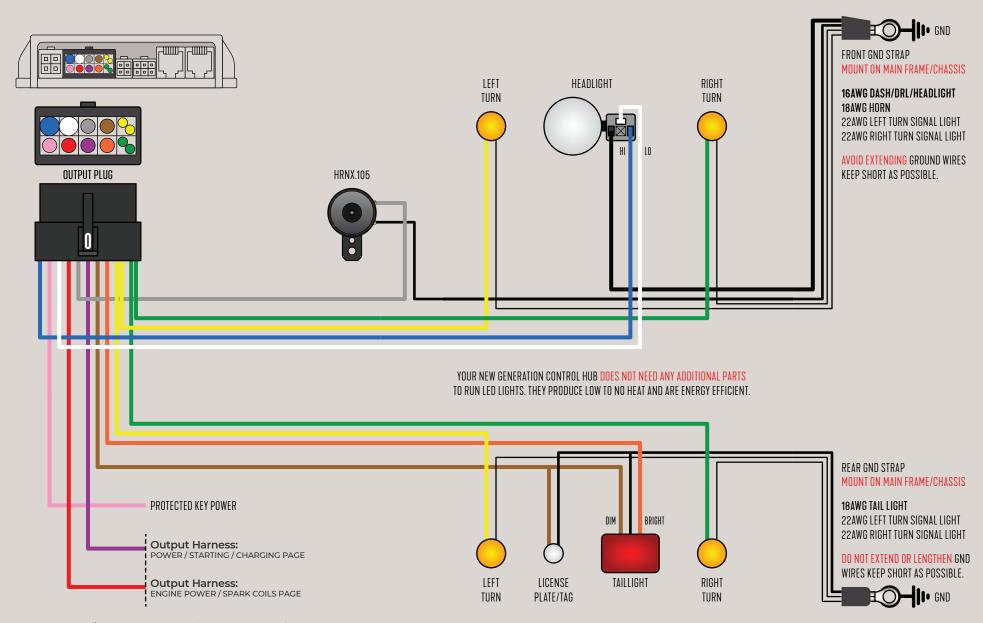

onal switching signal light

"PARK" position light feature (Brake light)

Master light control

Sensor inputs

Dash gauge outputs (Standard)

Soft start headlight ON

Engine run monitoring

Multi-use internally protected power output

Handlebar switch size (7/8",22mm)

1 year replacement warranty & tech service

#### **INCLUDES**

TC3.S Control Hub

Plug in wiring harness (Power, Output, Input, Dash)

Plug&Go handlebar switch set (Standard/factory style)

**GND** harness



114mm / 4.45in (APPROX)

+ 28mm / 1.1in (APPROX) +











BAR

**SWITCH** 

BAR

SWITCH





MAIN CHASSIS **GROUND STRAPS** 



## TC3-S Switch Set

Plug&Go STANDARD/FACTORY TYPE







# Input Harness RUN SENSE/NEUTRAL/OIL/R-BRAKE





CHECK SWITCHES FOR PROPER FUNCTIONALITY CLEAN/REBUILD/REPLACE WHEN NECESSARY







**ENGINE POWER / SPARK COILS** 





DO NOT ASSUME, CHECK!
INSPECT, CLEAN AND SECURE SPARK PLUG CAP.
HARD SPARK PLUG CABLES? INSPECT FOR BREAKS.
EVEN BRAND NEW PARTS CAN BE DEFECTIVE.



**Output Harness:** 

POWER / STARTING / CHARGING PAGE

## **Output** Harness

POWER / STARTING / CHARGING

#### MODERNIZE YOUR CHARGING SYSTEM

WITH A **DIGITAL TYPE** RECTIFIER+REGULATOR FOR SAFER AND MORE EFFICIENT CHARGING SOURCE





#### Power Harness

**KEY SWITCH** 





INSTALL MAIN FUSE ONLY AFTER ALL OTHER WIRING CONNECTIONS HAVE BEEN MADE