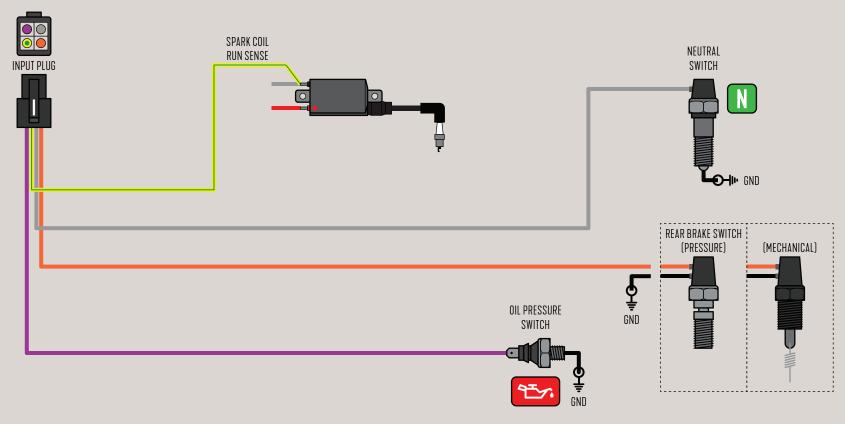

# Input Harness RUN SENSE/NEUTRAL/OIL/R-BRAKE

CHECK SWITCHES FOR PROPER FUNCTIONALITY CLEAN/REBUILD/REPLACE WHEN NECESSARY

**ENGINE POWER / SPARK COILS** 

DO NOT ASSUME, CHECK!
INSPECT, CLEAN AND SECURE SPARK PLUG CAP.
HARD SPARK PLUG CABLES? INSPECT FOR BREAKS.
EVEN BRAND NEW PARTS CAN BE DEFECTIVE.