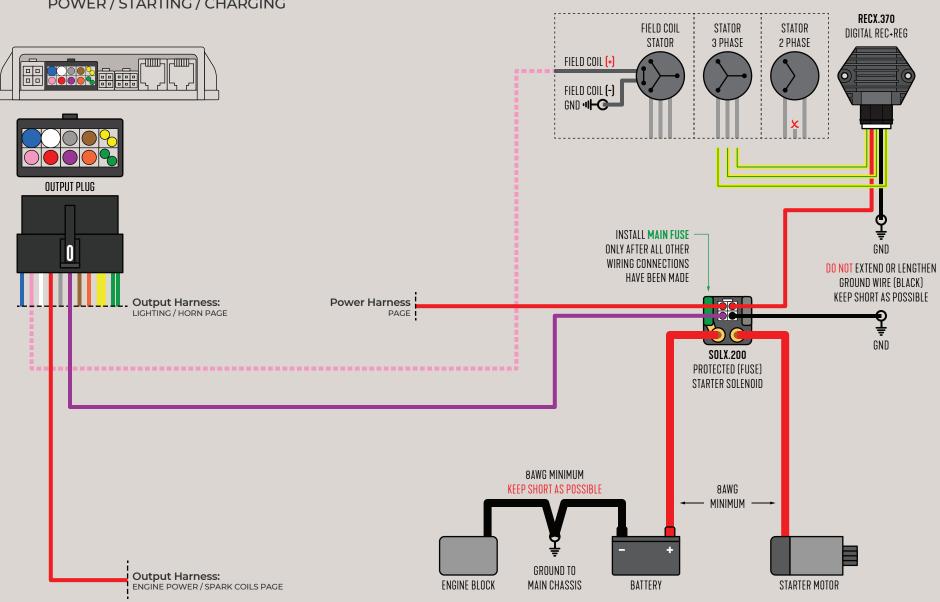

**Output Harness:** 

POWER / STARTING / CHARGING PAGE

## **Output** Harness

POWER / STARTING / CHARGING

#### MODERNIZE YOUR CHARGING SYSTEM

WITH A **DIGITAL TYPE** RECTIFIER+REGULATOR FOR SAFER AND MORE EFFICIENT CHARGING SOURCE

#### Power Harness

**KEY SWITCH** 

INSTALL MAIN FUSE ONLY AFTER ALL OTHER WIRING CONNECTIONS HAVE BEEN MADE