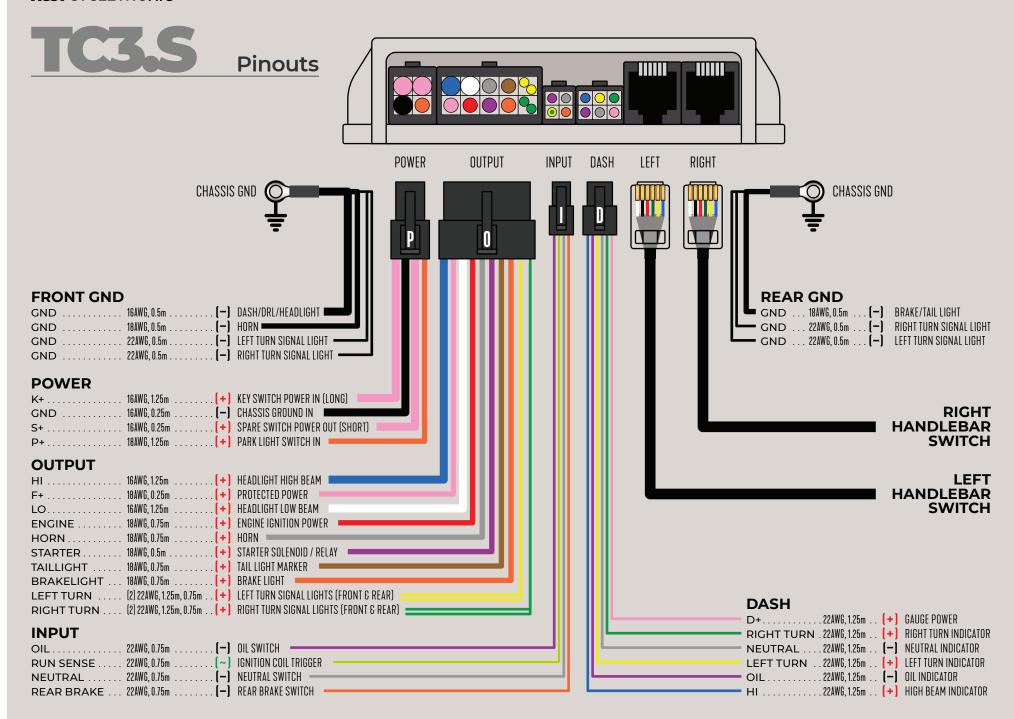

# Input Harness RUN SENSE/NEUTRAL/OIL/R-BRAKE

CHECK SWITCHES FOR PROPER FUNCTIONALITY CLEAN/REBUILD/REPLACE WHEN NECESSARY

**ENGINE POWER / SPARK COILS** 

DO NOT ASSUME, CHECK!
INSPECT, CLEAN AND SECURE SPARK PLUG CAP.
HARD SPARK PLUG CABLES? INSPECT FOR BREAKS.
EVEN BRAND NEW PARTS CAN BE DEFECTIVE.

**Output Harness:** 

POWER / STARTING / CHARGING PAGE

## **Output** Harness

POWER / STARTING / CHARGING

#### Power Harness

**KEY SWITCH** 

INSTALL MAIN FUSE ONLY AFTER ALL OTHER WIRING CONNECTIONS HAVE BEEN MADE