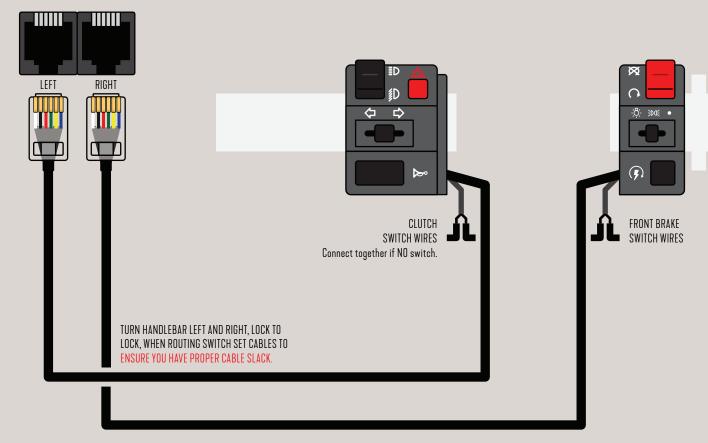

Starter motor max crank time out

Brake light flash pre-warning (Selectable)

Onboard digital flasher (Selectable)

Intelligent directional switching signal light

"PARK" position light feature (Brake light)

Master light control

Sensor inputs

Dash gauge outputs (Standard)

Soft start headlight ON

Engine run monitoring

Multi-use internally protected power output

Handlebar switch size (7/8",22mm)

1 year replacement warranty & tech service

#### **INCLUDES**

TC3.S Control Hub

Plug in wiring harness (Power, Output, Input, Dash)

Plug&Go handlebar switch set (Standard/factory style)

**GND** harness



114mm / 4.45in (APPROX)

+ 28mm / 1.1in (APPROX) +











BAR

**SWITCH** 

BAR

SWITCH





MAIN CHASSIS **GROUND STRAPS** 



## TC3-S Switch Set

Plug&Go STANDARD/FACTORY TYPE







# Input Harness RUN SENSE/NEUTRAL/OIL/R-BRAKE





CHECK SWITCHES FOR PROPER FUNCTIONALITY CLEAN/REBUILD/REPLACE WHEN NECESSARY







**ENGINE POWER / SPARK COILS** 





DO NOT ASSUME, CHECK!
INSPECT, CLEAN AND SECURE SPARK PLUG CAP.
HARD SPARK PLUG CABLES? INSPECT FOR BREAKS.
EVEN BRAND NEW PARTS CAN BE DEFECTIVE.



**Output Harness:** 

POWER / STARTING / CHARGING PAGE

## **Output** Harness

POWER / STARTING / CHARGING

#### MODERNIZE YOUR CHARGING SYSTEM

WITH A **DIGITAL TYPE** RECTIFIER+REGULATOR FOR SAFER AND MORE EFFICIENT CHARGING SOURCE





#### Power Harness

**KEY SWITCH** 





INSTALL MAIN FUSE ONLY AFTER ALL OTHER WIRING CONNECTIONS HAVE BEEN MADE