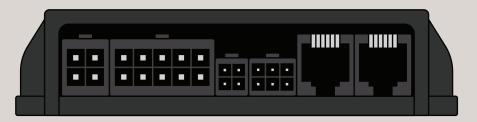

#### **INCLUDES**

TC3.S Control Hub

Plug in wiring harness (Power, Output, Input, Dash)

Plug&Go handlebar switch set (Standard/factory style)

**GND** harness

114mm / 4.45in (APPROX)

+ 28mm / 1.1in (APPROX) +

# Input Harness RUN SENSE/NEUTRAL/OIL/R-BRAKE

CHECK SWITCHES FOR PROPER FUNCTIONALITY CLEAN/REBUILD/REPLACE WHEN NECESSARY

**ENGINE POWER / SPARK COILS** 

DO NOT ASSUME, CHECK!
INSPECT, CLEAN AND SECURE SPARK PLUG CAP.
HARD SPARK PLUG CABLES? INSPECT FOR BREAKS.
EVEN BRAND NEW PARTS CAN BE DEFECTIVE.

**Output Harness:** 

POWER / STARTING / CHARGING PAGE

## **Output** Harness

POWER / STARTING / CHARGING

#### Power Harness

**KEY SWITCH** 

INSTALL MAIN FUSE ONLY AFTER ALL OTHER WIRING CONNECTIONS HAVE BEEN MADE