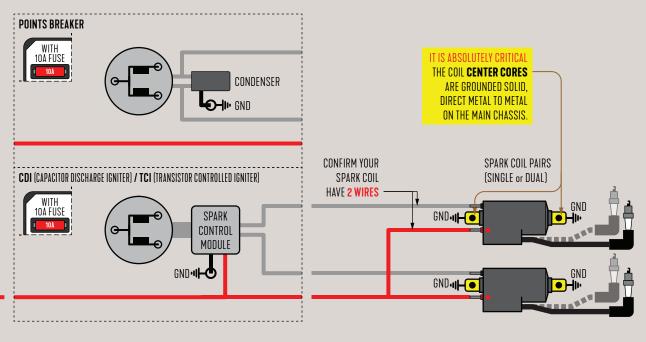

# Input Harness RUN SENSE/NEUTRAL/OIL/R-BRAKE

CHECK SWITCHES FOR PROPER FUNCTIONALITY CLEAN/REBUILD/REPLACE WHEN NECESSARY

**ENGINE POWER / SPARK COILS** 

DO NOT ASSUME, CHECK!
INSPECT, CLEAN AND SECURE SPARK PLUG CAP.
HARD SPARK PLUG CABLES? INSPECT FOR BREAKS.
EVEN BRAND NEW PARTS CAN BE DEFECTIVE.