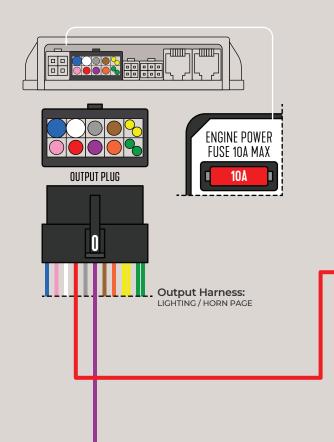

osition light feature (Brake light)

Master light control

Sensor inputs

Dash gauge outputs (Standard)

Soft start headlight ON

Engine run monitoring

Multi-use internally protected power output

Handlebar switch size (7/8",22mm)

1 year replacement warranty & tech service

#### **INCLUDES**

TC3.S Control Hub

Plug in wiring harness (Power, Output, Input, Dash)

Plug&Go handlebar switch set (Standard/factory style)

**GND** harness



114mm / 4.45in (APPROX)

+ 28mm / 1.1in (APPROX) +











BAR

**SWITCH** 

BAR

SWITCH





MAIN CHASSIS **GROUND STRAPS** 



## TC3-S Switch Set

Plug&Go STANDARD/FACTORY TYPE







# Input Harness RUN SENSE/NEUTRAL/OIL/R-BRAKE





CHECK SWITCHES FOR PROPER FUNCTIONALITY CLEAN/REBUILD/REPLACE WHEN NECESSARY







**ENGINE POWER / SPARK COILS** 





DO NOT ASSUME, CHECK!
INSPECT, CLEAN AND SECURE SPARK PLUG CAP.
HARD SPARK PLUG CABLES? INSPECT FOR BREAKS.
EVEN BRAND NEW PARTS CAN BE DEFECTIVE.



**Output Harness:** 

POWER / STARTING / CHARGING PAGE

## **Output** Harness

POWER / STARTING / CHARGING

#### MODERNIZE YOUR CHARGING SYSTEM

WITH A **DIGITAL TYPE** RECTIFIER+REGULATOR FOR SAFER AND MORE EFFICIENT CHARGING SOURCE





#### Power Harness

**KEY SWITCH** 





INSTALL MAIN FUSE ONLY AFTER ALL OTHER WIRING CONNECTIONS HAVE BEEN MADE