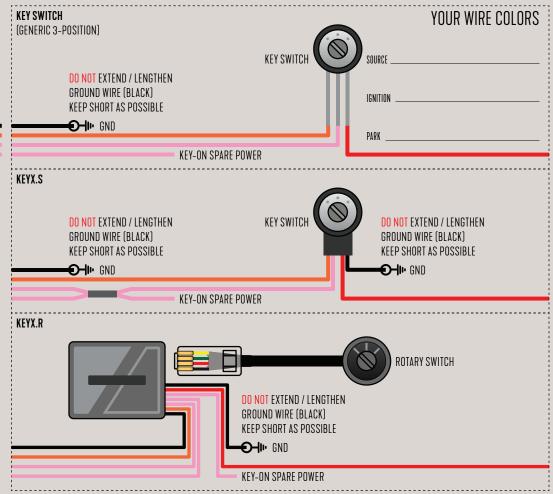

#### Power Harness

**KEY SWITCH** 

INSTALL MAIN FUSE ONLY AFTER ALL OTHER WIRING CONNECTIONS HAVE BEEN MADE