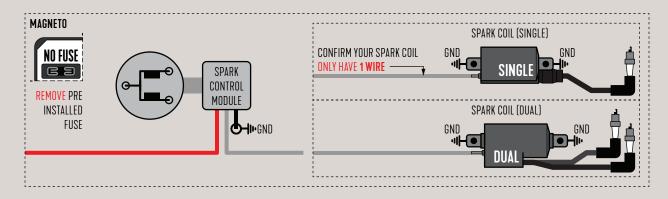

# Input Harness RUN SENSE/NEUTRAL/OIL/R-BRAKE

CHECK SWITCHES FOR PROPER FUNCTIONALITY CLEAN/REBUILD/REPLACE WHEN NECESSARY

**ENGINE POWER / SPARK COILS** 

DO NOT ASSUME, CHECK!
INSPECT, CLEAN AND SECURE SPARK PLUG CAP.
HARD SPARK PLUG CABLES? INSPECT FOR BREAKS.
EVEN BRAND NEW PARTS CAN BE DEFECTIVE.