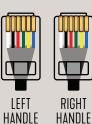

omplete color-coded wiring harness

No start ignition coil time-out power off

Starter motor safety lock out with anti-grind

Starter motor max crank time out

Brake light flash pre-warning (Selectable)

Onboard digital flasher (Selectable)

Intelligent directional switching signal light

"PARK" position light feature (Brake light)

Master light control

Sensor inputs

Dash gauge outputs (Standard)

Soft start headlight ON

Engine run monitoring

Multi-use internally protected power output

Handlebar switch size (7/8",22mm)

1 year replacement warranty & tech service

#### **INCLUDES**

TC3.S Control Hub

Plug in wiring harness (Power, Output, Input, Dash)

Plug&Go handlebar switch set (Standard/factory style)

**GND** harness



114mm / 4.45in (APPROX)

+ 28mm / 1.1in (APPROX) +











BAR

**SWITCH** 

BAR

SWITCH





MAIN CHASSIS **GROUND STRAPS** 



## TC3-S Switch Set

Plug&Go STANDARD/FACTORY TYPE







# Input Harness RUN SENSE/NEUTRAL/OIL/R-BRAKE





CHECK SWITCHES FOR PROPER FUNCTIONALITY CLEAN/REBUILD/REPLACE WHEN NECESSARY







**ENGINE POWER / SPARK COILS** 





DO NOT ASSUME, CHECK!
INSPECT, CLEAN AND SECURE SPARK PLUG CAP.
HARD SPARK PLUG CABLES? INSPECT FOR BREAKS.
EVEN BRAND NEW PARTS CAN BE DEFECTIVE.



**Output Harness:** 

POWER / STARTING / CHARGING PAGE

## **Output** Harness

POWER / STARTING / CHARGING

#### MODERNIZE YOUR CHARGING SYSTEM

WITH A **DIGITAL TYPE** RECTIFIER+REGULATOR FOR SAFER AND MORE EFFICIENT CHARGING SOURCE





#### Power Harness

**KEY SWITCH** 





INSTALL MAIN FUSE ONLY AFTER ALL OTHER WIRING CONNECTIONS HAVE BEEN