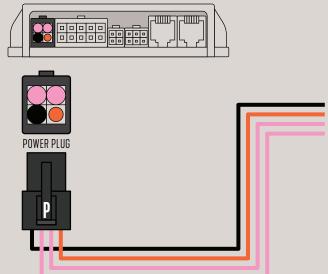

#### Power Harness

**KEY SWITCH** 

INSTALL MAIN FUSE ONLY AFTER ALL OTHER WIRING CONNECTIONS HAVE BEEN MADE