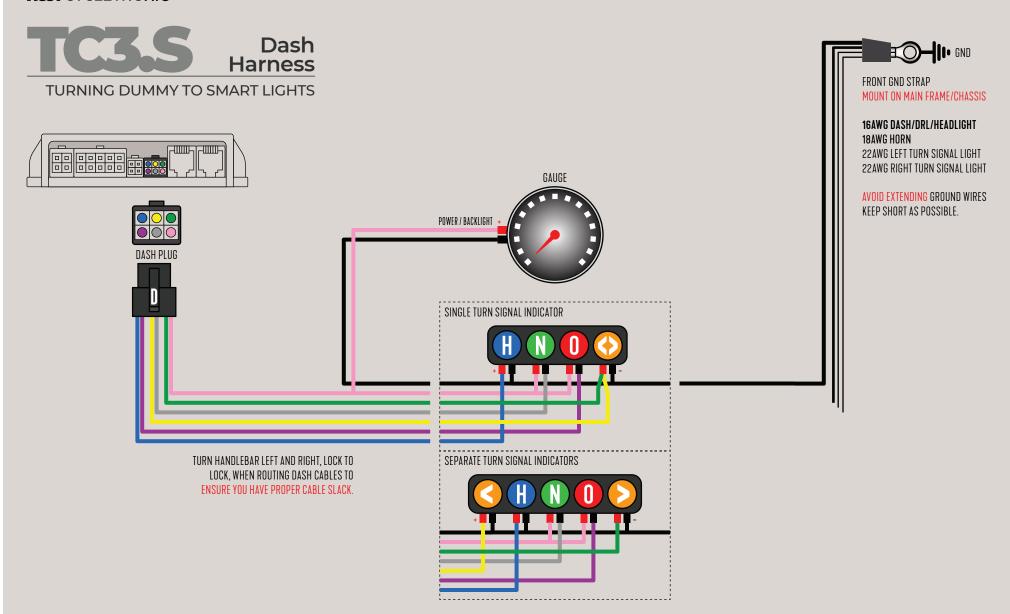

Intelligent directional switching signal light

"PARK" position light feature (Brake light)

Master light control

Sensor inputs

Dash gauge outputs (Standard)

Soft start headlight ON

Engine run monitoring

Multi-use internally protected power output