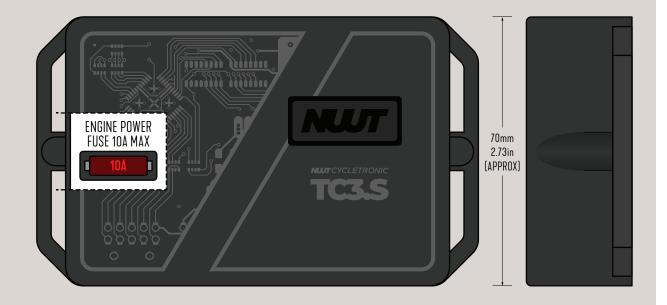

#### **INCLUDES**

TC3.S Control Hub

Plug in wiring harness (Power, Output, Input, Dash)

Plug&Go handlebar switch set (Standard/factory style)

**GND** harness

114mm / 4.45in (APPROX)

+ 28mm / 1.1in (APPROX) +